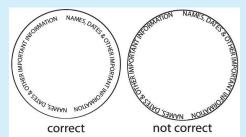

# Do I need to leave a border around the edge of the 8.5" x 11" circle template?

Yes. Make sure that all important information, like names and dates is located, close to the center of the plate. Many products require us to overlap edges, and any important detail close to the edges may be partially or completely cropped off. Please see instructions for details and art requirements.

## What happens if the names are cut off on the products?

Makit is not responsible for misplaced signatures, words or important parts of the picture. No refunds or replacements are provided for artwork that does not comply with our art requirements.