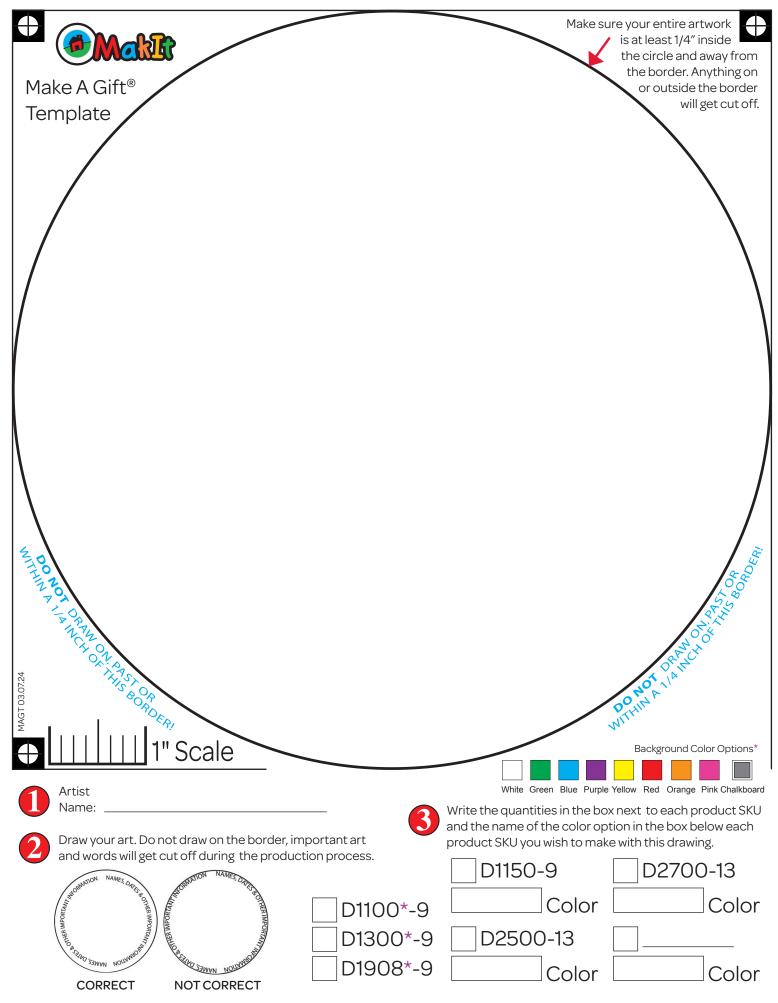

#### **Communicate To Parents And Collect Orders**

- Teachers send home the parent letter to each family, along with the order form requesting participation and payment.
- Parents send back the completed order forms prior to event date, along with payment for total items ordered.
   Parent checks should be made out to
- Teachers complete classroom tally sheet, and collect all order forms and payments for participating families to give to the fundraising coordinator after the activity is complete.
- Color only on one side of the paper template.
- Keep artwork within the circle and 1/4 inch away from the edge of the circle template.

 Have the child sign their name or write it for them, along with the date, as a part of their design (not on the back side) to ensure finished products are correctly identified when it's time to distribute to students.

# Do I need to leave a border around the edge of the 8.5" x 11" circle template?

Yes. Make sure that all important information, like names and dates is located, close to the center of the plate. Many products require us to overlap edges, and any important detail close to the edges may be partially or completely cropped off. Please see instructions for details and art requirements.

Write the quantities in the box below next to each product(s), and the name of the background color if applicable.

## Make A Gift® Group Art Kit

**Product Collection Form** 

\$14 D1100\* 10" Melamine Plate

Qty.

**\$14** D1908\* 8" Melamine Plate

Qty.

\$14 D1300\*

12oz Melamine Bowl

Qty.

\*Background color option is not available for these items.

Background color options are available for items below only.

White Green Blue Purple Yellow Red Orange Pink Chalkboard

Your Art

**\$14** D1150

Double-Sided Laminated Placemat 12" x 18"

Qty. Color

**\$18** D2500

Melamine Platter 10" x 13.75"

Color Qty.

\$18 D2700

Melamine Tray 9" x 13"

Qty. Color