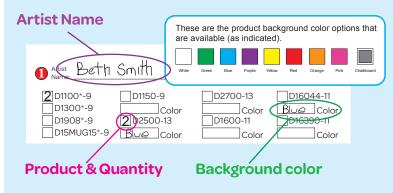

## Gather Class Orders And Prepare To Place Your Order

 Teacher marks art template based on the parent order form.

- Once the activity is complete, teachers fill out the art template(s) with artist name, product & quantity based on parent order form, and colored background color if applicable.
- Teachers place all artwork for their class in a large ziplock bag, along with classroom tally sheet and parent checks/money orders.
- Submit your classroom order to the fundraising coordinator.

Write the quantities in the box below next to each product(s), and the name of the background color if applicable.

## Make A Gift® Group Art Kit

**Product Collection Form** 

\$14 D1100\* 10" Melamine Plate

Qty.

**\$14** D1908\* 8" Melamine Plate

Qty.

\$14 D1300\*

12oz Melamine Bowl

Qty.

\*Background color option is not available for these items.

Background color options are available for items below only.

White Green Blue Purple Yellow Red Orange Pink Chalkboard

Your Art

**\$14** D1150

Double-Sided Laminated Placemat 12" x 18"

Qty. Color

**\$18** D2500

Melamine Platter 10" x 13.75"

Color Qty.

\$18 D2700

Melamine Tray 9" x 13"

Qty. Color